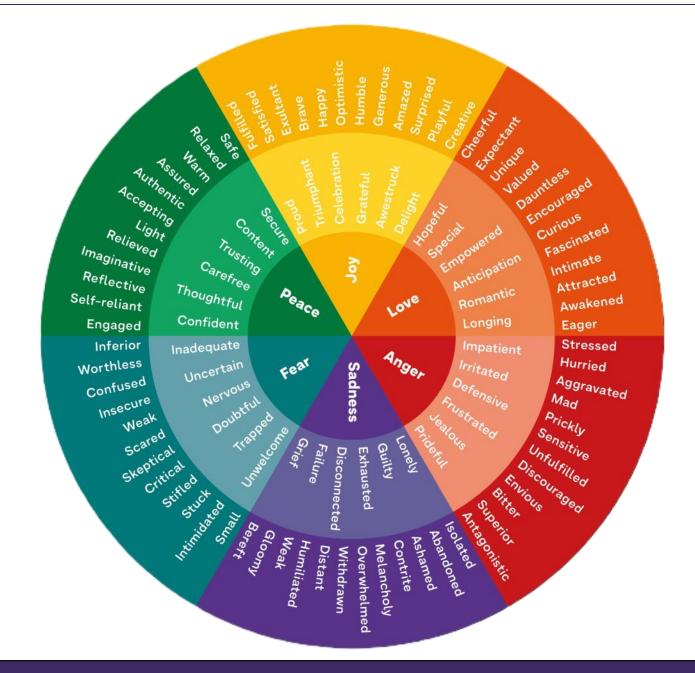

#### Welcome to Wellspring!

We all have emotions—complex, varied, and deeply woven into the fabric of our lives. Our emotions are not just fleeting feelings; they help shape who we are and what we believe. From the highest peaks of joy to the valleys of sadness, our emotions are integral to our human experience. Even Jesus, in His time on Earth, experienced the full spectrum of emotions—sadness, frustration, joy, and more.

In this series, we'll explore the role our emotions play in our spiritual lives. By becoming more aware of and expressing our emotions, we can connect more deeply with God and with each other. Let's journey together as we learn to embrace our emotions, allowing them to guide us toward greater faith, compassion, and understanding.

How ever you may be feeling today, we're so glad you're here! We're a community of imperfect people seeking to know Jesus and make Jesus know in the world. If you are new, please feel free to ask questions, be yourself, get connected, and let us know if there is anything we can do to make your experience most memorable.